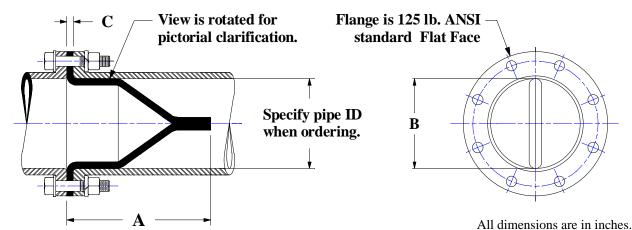

#### Options:

- Sleeve Elastomer
- Back up Flange available for service at the end of pipe line

| SIZE   | 1    | 1.5  | 2    | 2.5  | 3    | 4     | 5     | 6     | 8     | 10    |  |
|--------|------|------|------|------|------|-------|-------|-------|-------|-------|--|
| A      | 3.00 | 5.00 | 6.00 | 8.00 | 8.50 | 13.00 | 15.00 | 18.00 | 17.00 | 20.00 |  |
| В      | 0.87 | 1.37 | 1.75 | 2.25 | 2.75 | 3.75  | 4.50  | 5.50  | 7.50  | 9.50  |  |
| C      | 0.37 |      |      |      |      |       |       |       |       | 0.50  |  |
| Wt, lb | 3    | 4    | 5    | 8    | 10   | 15    | 17    | 20    | 25    | 35    |  |

| SIZE   | 12    | 14    | 16    | 18    | 20    | 24    |  |  |  |
|--------|-------|-------|-------|-------|-------|-------|--|--|--|
| A      | 21.00 | 21.00 | 27.00 | 28.00 | 32.00 | 40.00 |  |  |  |
| В      | 11.25 | 12.50 | 14.00 | 16.00 | 18.00 | 22.00 |  |  |  |
| C      | 0.50  | 0.62  | 0.75  |       |       |       |  |  |  |
| Wt, lb | 60    | 75    | 120   | 200   | 300   | 400   |  |  |  |