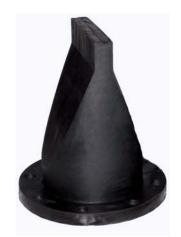

### In - Line Check Valve

The series DBCP in-line check valve is a simple, reliable, cost effective method of backflow prevention. The series DBCP check valve is designed to be installed between two mating flanges.

The simple maintenance-free elastomer with a flanged connection eliminates the mechanical parts which can wear and jam in conventional check valves. For installation at the end of pipe line, the valve can be ordered with optional back up flanges.