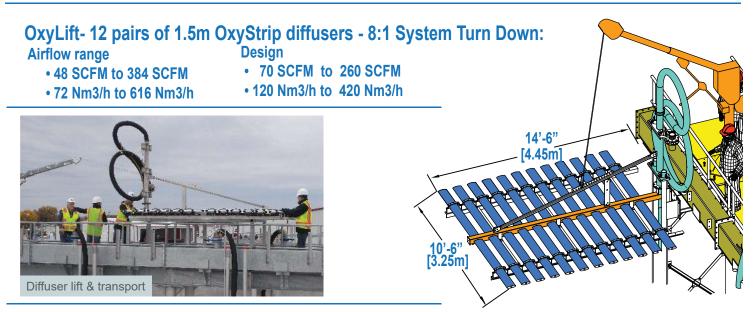

## **Retrievable rack**

- Multi-level system redundancy
- One OxyLift diffuser rack = 162 9" disc diffusers Diffuser rack retrieval in 2 minutes
- Rack transfer system for diffuser maintenance
- Movable host and transfer system

No retrievability limitation by basin geometry

· Rectangular, round, toroidal, and square

 Bridge or wall mounted OxyProcess compatible design

OxyLift<sup>™</sup> - 12 pair OxyStrip<sup>™</sup> Retrievable Rack - Design Airflow & SOTE Range