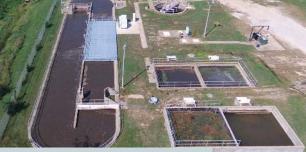

## High efficiency retrievable strip diffuser rack system

Wall-Mounted Rail Retrieval

Retrofit Rotor Ditch - 5 retrievable OxyStrip racks