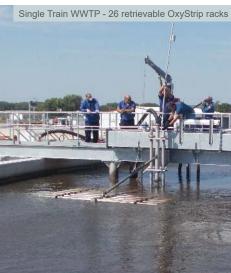

## High efficiency retrievable strip diffuser rack system

Wall-Mounted Rail Retrieval

Retrofit Rotor Ditch - 5 retrievable OxyStrip racks