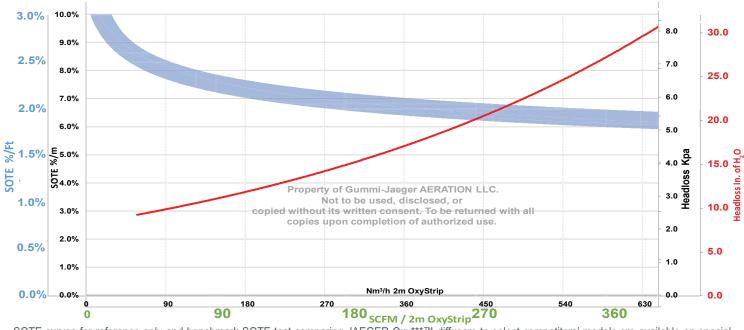

No retrievability limitation by basin geometry

· Rectangular, round, toroidal, and square

 Bridge or wall mounted OxyProcess compatible design

OxyLift<sup>™</sup> - 12 pair OxyStrip<sup>™</sup> Retrievable Rack - Design Airflow & SOTE Range

SOTE curves for reference only and benchmark SOTE test comparing JAEGER Oxy\*\*\*<sup>TM</sup> diffusers to select competitors' models are available on special request. SOTE is subject to tank geometry, diffuser insertion depth, diffuser density and other factors.