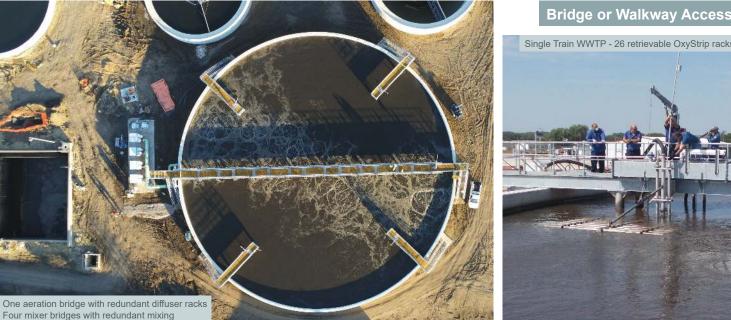

## High efficiency retrievable strip diffuser rack system

Wall-Mounted Rail Retrieval

Retrofit Rotor Ditch - 5 retrievable OxyStrip racks