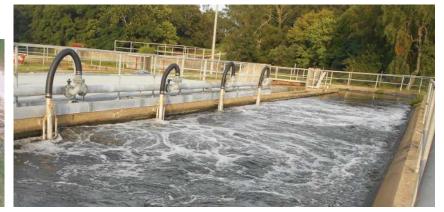

## **Retrievable rack**

- Multi-level system redundancy
- One OxyLift diffuser rack = 162 9" disc diffusers Diffuser rack retrieval in 2 minutes
- Rack transfer system for diffuser maintenance
- Movable host and transfer system

No retrievability limitation by basin geometry

· Rectangular, round, toroidal, and square

 Bridge or wall mounted OxyProcess compatible design

OxyLift<sup>™</sup> - 12 pair OxyStrip<sup>™</sup> Retrievable Rack - Design Airflow & SOTE Range